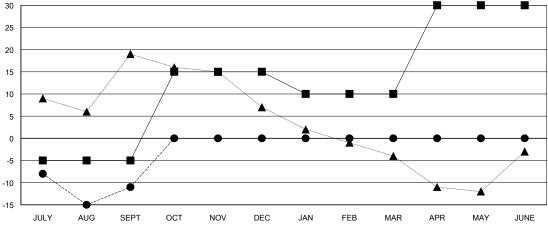

## LOCATION PENNSYLVANIA

**GMT CA** 

|                       | Club          | s         |               |                       | Me                        | mbers                   |                                              |
|-----------------------|---------------|-----------|---------------|-----------------------|---------------------------|-------------------------|----------------------------------------------|
| RESULTS FOR 2017-2018 |               |           |               | RESULTS FOR 2017-2018 |                           |                         |                                              |
| QUARTER               | NEW CLUB GOAL | NEW CLUBS | DROPPED CLUBS | QUARTER               | MEMBER GROWTH NET<br>GOAL | MEMBER GROWTH<br>ACTUAL | DROPPED MEMBERS ACTUAL (including transfers) |
| JULY/AUG/SEPT         | 0             | 0         | 0             | JULY/AUG/SEPT         | -5                        | 9                       | 20                                           |
| OCT/NOV/DEC           | 1             | 0         | 0             | OCT/NOV/DEC           | 20                        | 0                       | 0                                            |
| JAN/FEB/MAR           | 0             | 0         | 0             | JAN/FEB/MAR           | -5                        | 0                       | 0                                            |
| APR/MAY/JUNE          | 1             | 0         | 0             | APR/MAY/JUNE          | 20                        | 0                       | 0                                            |

## GOALS AND ACTUAL NEW CLUBS CUMULATIVE

| <u> </u>                          |  |
|-----------------------------------|--|
| -■- MEMBER GROWTH NET GOAL        |  |
| - ● - MEMBER GROWTH ACTUAL        |  |
| - ▲ - LAST YEAR MEMBERSHIP ACTUAL |  |
|                                   |  |
|                                   |  |
|                                   |  |
|                                   |  |